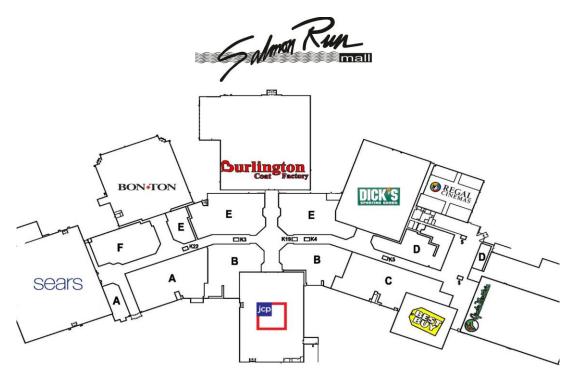

| STORE NAME                      | MAP LOCATION        | STORE NAME                    | MAP LOCATION           |
|---------------------------------|---------------------|-------------------------------|------------------------|
| Accessorize                     |                     | Jackson Hewitt                | F                      |
| Aeropostale                     | D                   | Jake's Wayback Burgers        | D                      |
| American Eagle Outfitters       | E                   | JCPenney                      | See Map                |
| Around the World                | В                   | Journeys                      | c                      |
| AT&T                            | D                   | Justice                       | Е                      |
| Auntie Anne's                   | Α                   | Kay Jewelers                  | D                      |
| Bath & Body Works               | С                   | Lee Nails                     | Α                      |
| Bazaar Diamonds & Gold          | F                   | Lids                          | Kiosk Between B & E    |
| Best Buy                        | See Map             | Longhorn Steakhouse           | Near Sears Parking Lot |
| Bon Ton                         | See Map             | MasterCuts                    | D                      |
| Burlington Coat Factory         | See Map             | Matthew's Hallmark            | D                      |
| Cedar Mountain Mercantile Gifts | Α                   | Maurices                      | E                      |
| Cell Ace                        | Kiosk Between C & D | Olive Garden                  | Near Sears Parking Lot |
| Charlotte Russe                 | E                   | PacSun                        | E                      |
| Christmas Tree Shops & That     | See Map             | Payless ShoeSource            | F                      |
| Christopher & Banks             | F                   | Piercing Pagoda               | Kiosk Between C & D    |
| Claire's                        | D                   | Play the Game, Read the Story | E                      |
| Cool Cellular Accessories       | Kiosk Between C & D | Pro Spa Nails                 | С                      |
| Coyote Moon                     | E                   | Rainbow Zen                   | F                      |
| Crazy 8                         | В                   | Regal Stadium 12              | See Map                |
| D'Style Barbershop              | А                   | Regis Salon                   | А                      |
| Dairy Queen/Orange Julius       | E                   | Sbarro                        | D                      |
| Dakota Watch                    | Kiosk Between B & E | Sears                         | See Map                |
| Coffee Time                     | Kiosk Between C & D | Skewed Brewing Restaurant     | Next to Regal          |
| Dick's Sporting Goods           | See Map             | Spencer's                     | В                      |
| Dress Barn                      | Α                   | Sprint                        | Kiosk Between C & D    |
| DSW Designer Shoe Warehouse     | В                   | Subway                        | D                      |
| Brothers Mediterranean          | D                   | Sunglass Hut                  | Kiosk Between B & E    |
| Eyebrow Palace                  | С                   | Taco Bell                     | D                      |
| Famous Footwear                 | С                   | The Children's Place          | С                      |
| Flaming Wok                     | D                   | The Pet Zone                  | Α                      |
| Foot Locker                     | В                   | The Reading Room              | F                      |
| Fun on the Run Arcade           | Α                   | The Shoe Dept.                | В                      |
| Gander Mountain                 | See Map             | Things Remembered             | С                      |
| Gertrude Hawk Chocolates        | F                   | Vanity                        | С                      |
| Gibeau's Sports                 | Α                   | Verizon Wireless              | С                      |
| Giftology                       | F                   | Victoria's Secret             | В                      |
| GNC                             | D                   | Wendy's                       | D                      |
| Harris Jewelers                 | С                   | Yankee Candle                 | A                      |
| Hollister                       | E                   | Zales                         | E                      |
| Hot Topic                       | В                   | Zumiez                        | E                      |
| JB Robinson Jewelry             | D                   |                               |                        |