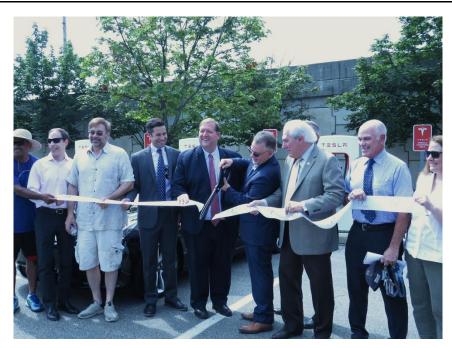

Now available at Rockland County's number one tourist destination, Tesla Superchargers provide fast charging to owners, and are located next to great restaurants, entertainment venues, and shopping. The grand opening and ribbon cutting took place today at Palisades Center where the destination's representatives, elected officials, and Tesla owners discussed the new opportunity of sustainability and economic growth within Rockland County.

**WHAT:** Telsa Superchargers – Now Available at Palisades Center **WHERE:** Parking Lot F, near The Cheesecake Factory

"One of the obstacles to moving away from gasoline consumption is the need for new infrastructure," said Assemblyman, Kenneth Zebrowski. "This partnership between Tesla and Palisades Center will provide a dependable spot for electric vehicle owners to charge up and maybe do some shopping in the meantime."